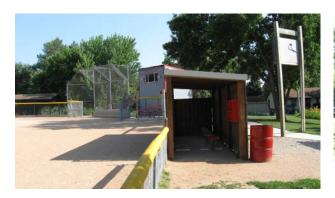

#### **Buffalo Park**

#### Community Park (10.65 acres)

| Dullalo I a           |   |                |   |   |                 |     | Community Fark (10.05 acres)                                                                                                                                                                                                                                         |  |  |  |
|-----------------------|---|----------------|---|---|-----------------|-----|----------------------------------------------------------------------------------------------------------------------------------------------------------------------------------------------------------------------------------------------------------------------|--|--|--|
| Park Component        |   | ndit<br>/Fair/ |   |   | apac<br>der/At/ | 100 | Notes                                                                                                                                                                                                                                                                |  |  |  |
| Vegetation            |   |                | X |   | Х               |     | mowed turf, mostly larger mature trees (deciduous and evergreen) and some medium trees                                                                                                                                                                               |  |  |  |
| Play Areas            |   | X              |   |   | X               |     | small areas with trees (west side of park) and one large open area (far east edge of park) for simple games                                                                                                                                                          |  |  |  |
| Sports Fields         |   |                | Х | X |                 |     | lighted baseball field, dugout facilities, batting cages, small bleachers and large retaining wall "bleachers," scoreboard                                                                                                                                           |  |  |  |
| Sports Courts         |   |                |   |   |                 |     | none at this site                                                                                                                                                                                                                                                    |  |  |  |
| Walks/Trails          |   | Х              |   |   |                 | Χ   | many paths within the park which include several connections to the surrounding neighborhood and elementary school                                                                                                                                                   |  |  |  |
| Play Equipment        |   |                | Х |   | X               |     | new splash pad, swing set (4 swings), medium sized play structure with 2 slides, climbing and swinging bars, merry-go-round, small wooden balance beam                                                                                                               |  |  |  |
| Structures            |   |                | Х | l | X               |     | 2 small picnic structures: one brick structure west side (6th St) and one on east side (not as high quality), concession stand/announcer's box with restrooms, on northeast side of baseball field, maintenance shed by batting cages on west side of baseball field |  |  |  |
| Picnic Facilities     |   | X              |   |   | X               |     | 2 small picnic structures with 2 picnic tables in each, 2 grills by 6th St picnic structure, trash cans near picnic structures and dispersed throughout park                                                                                                         |  |  |  |
| <b>Drinking Water</b> |   |                |   | X |                 |     | no drinking fountain, hydrant spigot only near east side                                                                                                                                                                                                             |  |  |  |
| Restrooms             |   | X              |   | X |                 |     | restrooms are located in concession stand facility on northeast side of baseball field, 1 portable toilet near splash pad and batting cages                                                                                                                          |  |  |  |
| Parking               |   | Χ              |   | X |                 |     | gravel parking lot off of 6th Street (directly west of splash pad)                                                                                                                                                                                                   |  |  |  |
| Lighting              |   |                | Х |   | Х               |     | baseball field is lighted, and one light near picnic structure near 6th St                                                                                                                                                                                           |  |  |  |
| Benches               |   |                | Х |   |                 | Х   | many benches dispersed throughout park, buffalo bench (others located around town), swinging bench near playground, and 6 benches and 3 tables around splash pad                                                                                                     |  |  |  |
| Signage               | X |                |   | X |                 |     | 1 "Buffalo Park" sign at parking lot entrance off 6th St                                                                                                                                                                                                             |  |  |  |
| Miscellaneous         |   |                |   |   |                 |     | small stone memorial with flag, the park is located directly south of elementary school                                                                                                                                                                              |  |  |  |

#### **Buffalo Park**

- 1 Parking
- 2 Splash Pad
- 3 Picnic Shelter
- 4 Play Structures
- 5 Pathways
- **6** Batting Cages
- 7 Memorial

- 8 Baseball Field
- 9 Concessions, Announcers Box and Restrooms
- 10 Retaining Wall "Bleachers"
- 11 Bleachers
- 12 Picnic Shelter
- 13 Large Open Green Space