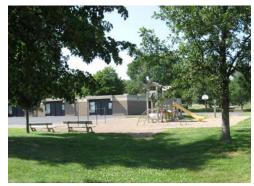

| Park Component    | Co | ndit<br>r/Fair/ |   |   | Capacity Under/At/Over |   | Notes                                                                                                                                   |
|-------------------|----|-----------------|---|---|------------------------|---|-----------------------------------------------------------------------------------------------------------------------------------------|
| Vegetation        |    | Х               |   | X |                        |   | mowed turf, trees along Main St and surrounding play structures                                                                         |
| Play Areas        |    | X               |   | X |                        |   | 4 four square games on pavement, 4 hopscotch games on pavement, small grass areas or large softball outfield for simple games           |
| Sports Fields     |    | Х               |   | X |                        |   | 1 softball field with covered dugouts, 2 small bleachers, no field boundary fence                                                       |
| Sports Courts     |    | X               |   |   | X                      |   | 4 basketball hoops but no painted lines, volleyball net in grass                                                                        |
| Walks/Trails      |    | Х               |   | X |                        |   | pathways along southern edge which connect to Buffalo Park, sidewalk along 9th St edge which leads to residential neighborhoods         |
| Play Equipment    |    |                 | Х |   |                        | X | 2 large play structures with slides and other features, 4 other small climbing structures, 2 large swing sets with a total of 16 swings |
| Structures        |    |                 | Х |   | X                      |   | none at this site except for the school and related structures                                                                          |
| Picnic Facilities |    |                 |   |   |                        |   | none at this site                                                                                                                       |
| Drinking Water    |    |                 |   |   |                        |   | none at this site                                                                                                                       |
| Restrooms         |    |                 |   |   |                        |   | none at this site                                                                                                                       |
| Parking           |    |                 | Х |   | Х                      |   | paved parking lot on west side of school building                                                                                       |
| Lighting          |    | X               |   | X |                        |   | lights attached to exterior of building for security purposes                                                                           |
| Benches           |    |                 | Х |   | X                      |   | 5 benches located throughout playground                                                                                                 |
| Signage           |    |                 | Х |   | X                      |   | 2 signs for Springfield Elementary School on building facing Main St                                                                    |
| Miscellaneous     |    |                 |   |   |                        |   | directly northeast of Buffalo Park                                                                                                      |

#### **Elementary Playground**

- 1 Swing Sets
- 2 Play Structures
- 3 Basketball Hoops
- 4 Hopscotch Game

- 5 Four Square Game
- 6 Volleyball Net
- 7 Softball/Baseball Field