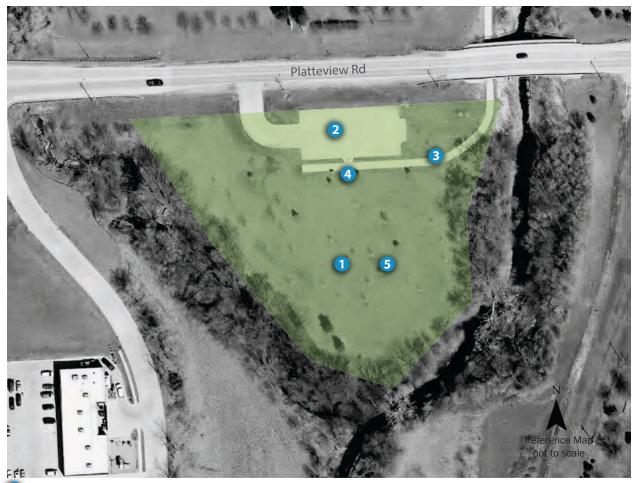

### Springfield Creek Trail / Recreation Area

- 1 Identified Trees (Arboretum)
- 2 Parking
- 3 Springfield Creek Trail (MoPac Connection)
- 4 Small Bike Rack
- 5 Large Green Space

Urban Park Mini Park (.13 acres)