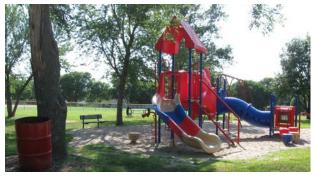

**Springfield City Park** 

| Neighborhood Park | (5.27 acres) |  |
|-------------------|--------------|--|
|-------------------|--------------|--|

| Springner         | , , | 11             | yг | aı | I                      |  | Neighborhood Park (5.27 acres)                                                                                                                                            |
|-------------------|-----|----------------|----|----|------------------------|--|---------------------------------------------------------------------------------------------------------------------------------------------------------------------------|
| Park Component    |     | ndit<br>/Fair/ |    |    | Capacity Under/At/Over |  | Notes                                                                                                                                                                     |
| Vegetation        |     |                | Х  | Х  |                        |  | mowed turf, majority of trees are located in the northeast corner (playground area) and a mature deciduous tree row along west edge of park                               |
| Play Areas        |     |                | Х  |    | X                      |  | large open space north of softball field for simple games                                                                                                                 |
| Sports Fields     |     | X              |    | X  |                        |  | 1 softball field (not lighted), covered dugouts, 2 small metal bleachers, scoreboard, concession stand/announcers box                                                     |
| Sports Courts     |     | X              |    |    | X                      |  | 1 tennis court (lighted), 1 undersized basketball court (somewhat lighted)                                                                                                |
| Walks/Trails      |     |                |    | X  |                        |  | no pathways but a paved area behind dugouts and around concessions structure with a walkway to the restrooms                                                              |
| Play Equipment    |     |                | X  |    | X                      |  | located in the northeast corner of park, medium-sized play structure with slides, 1 swing set with 6 swings, and several other types of equipment for climbing and riding |
| Structures        |     |                | X  |    | X                      |  | picnic shelter, 1 concessions/announcers box, 1 separate restroom building,     equipment shed in far northeast corner of park near playground                            |
| Picnic Facilities |     | X              |    |    | X                      |  | 1 small picnic structure with 2 picnic tables, 2 grills and trash cans, located west of parking lot                                                                       |
| Drinking Water    |     |                |    | X  |                        |  | none at this site, outdoor faucet on concessions structure                                                                                                                |
| Restrooms         |     | Х              |    |    | X                      |  | 1 small restroom structure with men and women restrooms                                                                                                                   |
| Parking           |     | Х              |    | X  |                        |  | small gravel parking lot off of LA Bates St (south edge of park)                                                                                                          |
| Lighting          |     | X              |    | X  |                        |  | lighting on tennis court and some lighting on basketball court but none on the softball field                                                                             |
| Benches           |     |                | X  |    | X                      |  | benches in the playground area under trees and picnic tables                                                                                                              |
| Signage           |     | X              |    |    | X                      |  | "Springfield City Park" sign at parking lot entrance off of LA Bates St., "City Park"     also displayed on scoreboard                                                    |
| Miscellaneous     |     |                |    |    |                        |  | within a neighborhood (completely surrounded by houses) and has vehicular access off of only one residential street                                                       |

#### City Park

- 1 Softball/Baseball Field
- 2 Bathrooms
- 3 Concessions and Announcers Box
- 4 Bleachers
- 5 Picnic Shelter

- 6 Parking
- 7 Tennis Court
- 8 Undersized Basketball Court
- 9 Play Structures
- 10 Large Open Green Space