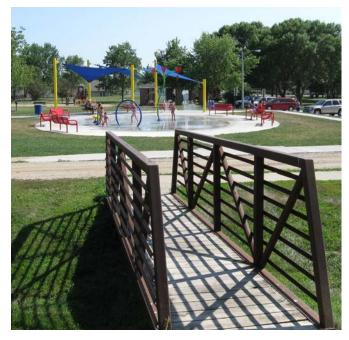

#### **Buffalo Park**

#### Community Park (10.65 acres)

| Dullalo I a           |   |                |   |   |                 |     | Community Fark (10.05 acres)                                                                                                                                                                                                                                         |  |  |  |
|-----------------------|---|----------------|---|---|-----------------|-----|----------------------------------------------------------------------------------------------------------------------------------------------------------------------------------------------------------------------------------------------------------------------|--|--|--|
| Park Component        |   | ndit<br>/Fair/ |   |   | apac<br>der/At/ | 100 | Notes                                                                                                                                                                                                                                                                |  |  |  |
| Vegetation            |   |                | X |   | Х               |     | mowed turf, mostly larger mature trees (deciduous and evergreen) and some medium trees                                                                                                                                                                               |  |  |  |
| Play Areas            |   | X              |   |   | X               |     | small areas with trees (west side of park) and one large open area (far east edge of park) for simple games                                                                                                                                                          |  |  |  |
| Sports Fields         |   |                | Х | X |                 |     | lighted baseball field, dugout facilities, batting cages, small bleachers and large retaining wall "bleachers," scoreboard                                                                                                                                           |  |  |  |
| Sports Courts         |   |                |   |   |                 |     | none at this site                                                                                                                                                                                                                                                    |  |  |  |
| Walks/Trails          |   | Х              |   |   |                 | Χ   | many paths within the park which include several connections to the surrounding neighborhood and elementary school                                                                                                                                                   |  |  |  |
| Play Equipment        |   |                | Х |   | X               |     | new splash pad, swing set (4 swings), medium sized play structure with 2 slides, climbing and swinging bars, merry-go-round, small wooden balance beam                                                                                                               |  |  |  |
| Structures            |   |                | Х | l | X               |     | 2 small picnic structures: one brick structure west side (6th St) and one on east side (not as high quality), concession stand/announcer's box with restrooms, on northeast side of baseball field, maintenance shed by batting cages on west side of baseball field |  |  |  |
| Picnic Facilities     |   | X              |   |   | X               |     | 2 small picnic structures with 2 picnic tables in each, 2 grills by 6th St picnic structure, trash cans near picnic structures and dispersed throughout park                                                                                                         |  |  |  |
| <b>Drinking Water</b> |   |                |   | X |                 |     | no drinking fountain, hydrant spigot only near east side                                                                                                                                                                                                             |  |  |  |
| Restrooms             |   | X              |   | X |                 |     | restrooms are located in concession stand facility on northeast side of baseball field, 1 portable toilet near splash pad and batting cages                                                                                                                          |  |  |  |
| Parking               |   | Χ              |   | X |                 |     | gravel parking lot off of 6th Street (directly west of splash pad)                                                                                                                                                                                                   |  |  |  |
| Lighting              |   |                | Х |   | Х               |     | baseball field is lighted, and one light near picnic structure near 6th St                                                                                                                                                                                           |  |  |  |
| Benches               |   |                | Х |   |                 | Х   | many benches dispersed throughout park, buffalo bench (others located around town), swinging bench near playground, and 6 benches and 3 tables around splash pad                                                                                                     |  |  |  |
| Signage               | X |                |   | X |                 |     | 1 "Buffalo Park" sign at parking lot entrance off 6th St                                                                                                                                                                                                             |  |  |  |
| Miscellaneous         |   |                |   |   |                 |     | small stone memorial with flag, the park is located directly south of elementary school                                                                                                                                                                              |  |  |  |