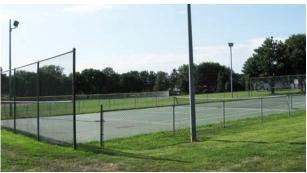

**Springfield City Park** 

| Neighborhood Park | (5.27 acres) |  |
|-------------------|--------------|--|
|-------------------|--------------|--|

| Springner         | , , | 11             | yг | aı | I                      |  | Neighborhood Park (5.27 acres)                                                                                                                                            |
|-------------------|-----|----------------|----|----|------------------------|--|---------------------------------------------------------------------------------------------------------------------------------------------------------------------------|
| Park Component    |     | ndit<br>/Fair/ |    |    | Capacity Under/At/Over |  | Notes                                                                                                                                                                     |
| Vegetation        |     |                | Х  | Х  |                        |  | mowed turf, majority of trees are located in the northeast corner (playground area) and a mature deciduous tree row along west edge of park                               |
| Play Areas        |     |                | Х  |    | X                      |  | large open space north of softball field for simple games                                                                                                                 |
| Sports Fields     |     | X              |    | X  |                        |  | 1 softball field (not lighted), covered dugouts, 2 small metal bleachers, scoreboard, concession stand/announcers box                                                     |
| Sports Courts     |     | X              |    |    | X                      |  | 1 tennis court (lighted), 1 undersized basketball court (somewhat lighted)                                                                                                |
| Walks/Trails      |     |                |    | X  |                        |  | no pathways but a paved area behind dugouts and around concessions structure with a walkway to the restrooms                                                              |
| Play Equipment    |     |                | X  |    | X                      |  | located in the northeast corner of park, medium-sized play structure with slides, 1 swing set with 6 swings, and several other types of equipment for climbing and riding |
| Structures        |     |                | X  |    | X                      |  | picnic shelter, 1 concessions/announcers box, 1 separate restroom building,     equipment shed in far northeast corner of park near playground                            |
| Picnic Facilities |     | X              |    |    | X                      |  | 1 small picnic structure with 2 picnic tables, 2 grills and trash cans, located west of parking lot                                                                       |
| Drinking Water    |     |                |    | X  |                        |  | none at this site, outdoor faucet on concessions structure                                                                                                                |
| Restrooms         |     | Х              |    |    | X                      |  | 1 small restroom structure with men and women restrooms                                                                                                                   |
| Parking           |     | Х              |    | X  |                        |  | small gravel parking lot off of LA Bates St (south edge of park)                                                                                                          |
| Lighting          |     | X              |    | X  |                        |  | lighting on tennis court and some lighting on basketball court but none on the softball field                                                                             |
| Benches           |     |                | X  |    | X                      |  | benches in the playground area under trees and picnic tables                                                                                                              |
| Signage           |     | X              |    |    | X                      |  | "Springfield City Park" sign at parking lot entrance off of LA Bates St., "City Park"     also displayed on scoreboard                                                    |
| Miscellaneous     |     |                |    |    |                        |  | within a neighborhood (completely surrounded by houses) and has vehicular access off of only one residential street                                                       |

#### City Park

- 1 Softball/Baseball Field
- 2 Bathrooms
- 3 Concessions and Announcers Box
- 4 Bleachers
- 5 Picnic Shelter

- 6 Parking
- 7 Tennis Court
- 8 Undersized Basketball Court
- 9 Play Structures
- 10 Large Open Green Space