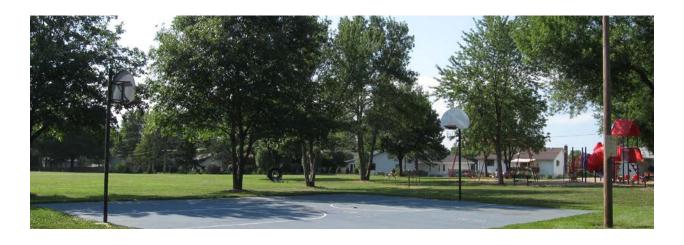

**Springfield City Park** 

| Neighborhood Park | (5.27 acres) |  |
|-------------------|--------------|--|
|-------------------|--------------|--|

| Springner         | , , | 11             | yг | aı | I                      |  | Neighborhood Park (5.27 acres)                                                                                                                                            |
|-------------------|-----|----------------|----|----|------------------------|--|---------------------------------------------------------------------------------------------------------------------------------------------------------------------------|
| Park Component    |     | ndit<br>/Fair/ |    |    | Capacity Under/At/Over |  | Notes                                                                                                                                                                     |
| Vegetation        |     |                | Х  | Х  |                        |  | mowed turf, majority of trees are located in the northeast corner (playground area) and a mature deciduous tree row along west edge of park                               |
| Play Areas        |     |                | Х  |    | X                      |  | large open space north of softball field for simple games                                                                                                                 |
| Sports Fields     |     | X              |    | X  |                        |  | 1 softball field (not lighted), covered dugouts, 2 small metal bleachers, scoreboard, concession stand/announcers box                                                     |
| Sports Courts     |     | X              |    |    | X                      |  | 1 tennis court (lighted), 1 undersized basketball court (somewhat lighted)                                                                                                |
| Walks/Trails      |     |                |    | X  |                        |  | no pathways but a paved area behind dugouts and around concessions structure with a walkway to the restrooms                                                              |
| Play Equipment    |     |                | X  |    | X                      |  | located in the northeast corner of park, medium-sized play structure with slides, 1 swing set with 6 swings, and several other types of equipment for climbing and riding |
| Structures        |     |                | X  |    | X                      |  | picnic shelter, 1 concessions/announcers box, 1 separate restroom building,     equipment shed in far northeast corner of park near playground                            |
| Picnic Facilities |     | X              |    |    | X                      |  | 1 small picnic structure with 2 picnic tables, 2 grills and trash cans, located west of parking lot                                                                       |
| Drinking Water    |     |                |    | X  |                        |  | none at this site, outdoor faucet on concessions structure                                                                                                                |
| Restrooms         |     | Х              |    |    | X                      |  | 1 small restroom structure with men and women restrooms                                                                                                                   |
| Parking           |     | Х              |    | X  |                        |  | small gravel parking lot off of LA Bates St (south edge of park)                                                                                                          |
| Lighting          |     | X              |    | X  |                        |  | lighting on tennis court and some lighting on basketball court but none on the softball field                                                                             |
| Benches           |     |                | X  |    | X                      |  | benches in the playground area under trees and picnic tables                                                                                                              |
| Signage           |     | X              |    |    | X                      |  | "Springfield City Park" sign at parking lot entrance off of LA Bates St., "City Park"     also displayed on scoreboard                                                    |
| Miscellaneous     |     |                |    |    |                        |  | within a neighborhood (completely surrounded by houses) and has vehicular access off of only one residential street                                                       |

#### City Park

- 1 Softball/Baseball Field
- 2 Bathrooms
- 3 Concessions and Announcers Box
- 4 Bleachers
- 5 Picnic Shelter

- 6 Parking
- 7 Tennis Court
- 8 Undersized Basketball Court
- 9 Play Structures
- 10 Large Open Green Space