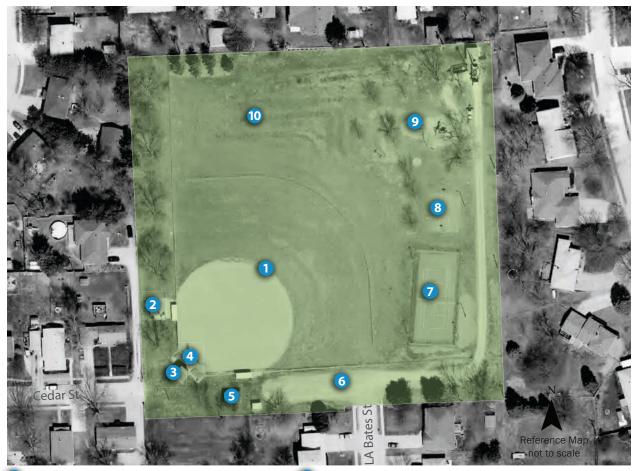

**Springfield City Park** 

| Neighborhood Park | (5.27 acres) |  |
|-------------------|--------------|--|
|-------------------|--------------|--|

| Springner         | , , | 11             | yг | aı | I                      |  | Neighborhood Park (5.27 acres)                                                                                                                                            |
|-------------------|-----|----------------|----|----|------------------------|--|---------------------------------------------------------------------------------------------------------------------------------------------------------------------------|
| Park Component    |     | ndit<br>/Fair/ |    |    | Capacity Under/At/Over |  | Notes                                                                                                                                                                     |
| Vegetation        |     |                | Х  | Х  |                        |  | mowed turf, majority of trees are located in the northeast corner (playground area) and a mature deciduous tree row along west edge of park                               |
| Play Areas        |     |                | Х  |    | X                      |  | large open space north of softball field for simple games                                                                                                                 |
| Sports Fields     |     | X              |    | X  |                        |  | 1 softball field (not lighted), covered dugouts, 2 small metal bleachers, scoreboard, concession stand/announcers box                                                     |
| Sports Courts     |     | X              |    |    | X                      |  | 1 tennis court (lighted), 1 undersized basketball court (somewhat lighted)                                                                                                |
| Walks/Trails      |     |                |    | X  |                        |  | no pathways but a paved area behind dugouts and around concessions structure with a walkway to the restrooms                                                              |
| Play Equipment    |     |                | X  |    | X                      |  | located in the northeast corner of park, medium-sized play structure with slides, 1 swing set with 6 swings, and several other types of equipment for climbing and riding |
| Structures        |     |                | X  |    | X                      |  | picnic shelter, 1 concessions/announcers box, 1 separate restroom building,     equipment shed in far northeast corner of park near playground                            |
| Picnic Facilities |     | X              |    |    | X                      |  | 1 small picnic structure with 2 picnic tables, 2 grills and trash cans, located west of parking lot                                                                       |
| Drinking Water    |     |                |    | X  |                        |  | none at this site, outdoor faucet on concessions structure                                                                                                                |
| Restrooms         |     | Х              |    |    | X                      |  | 1 small restroom structure with men and women restrooms                                                                                                                   |
| Parking           |     | Х              |    | X  |                        |  | small gravel parking lot off of LA Bates St (south edge of park)                                                                                                          |
| Lighting          |     | X              |    | X  |                        |  | lighting on tennis court and some lighting on basketball court but none on the softball field                                                                             |
| Benches           |     |                | X  |    | X                      |  | benches in the playground area under trees and picnic tables                                                                                                              |
| Signage           |     | X              |    |    | X                      |  | "Springfield City Park" sign at parking lot entrance off of LA Bates St., "City Park"     also displayed on scoreboard                                                    |
| Miscellaneous     |     |                |    |    |                        |  | within a neighborhood (completely surrounded by houses) and has vehicular access off of only one residential street                                                       |

#### City Park

- 1 Softball/Baseball Field
- 2 Bathrooms
- 3 Concessions and Announcers Box
- 4 Bleachers
- 5 Picnic Shelter

- 6 Parking
- 7 Tennis Court
- 8 Undersized Basketball Court
- 9 Play Structures
- 10 Large Open Green Space