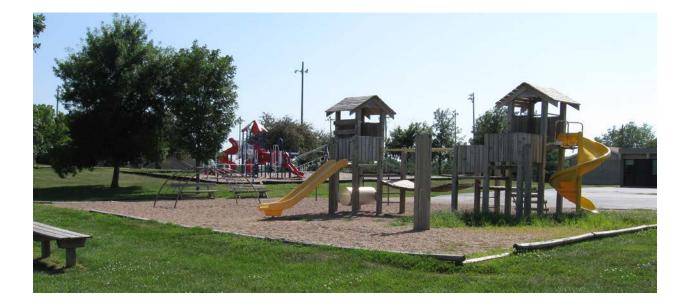

#### Community Park (10.65 acres)

| Dullalo I a           |   |                |   |   |                 |     | Community Fark (10.05 acres)                                                                                                                                                                                                                                         |  |  |  |
|-----------------------|---|----------------|---|---|-----------------|-----|----------------------------------------------------------------------------------------------------------------------------------------------------------------------------------------------------------------------------------------------------------------------|--|--|--|
| Park Component        |   | ndit<br>/Fair/ |   |   | apac<br>der/At/ | 100 | Notes                                                                                                                                                                                                                                                                |  |  |  |
| Vegetation            |   |                | X |   | Х               |     | mowed turf, mostly larger mature trees (deciduous and evergreen) and some medium trees                                                                                                                                                                               |  |  |  |
| Play Areas            |   | X              |   |   | X               |     | small areas with trees (west side of park) and one large open area (far east edge of park) for simple games                                                                                                                                                          |  |  |  |
| Sports Fields         |   |                | Х | X |                 |     | lighted baseball field, dugout facilities, batting cages, small bleachers and large retaining wall "bleachers," scoreboard                                                                                                                                           |  |  |  |
| Sports Courts         |   |                |   |   |                 |     | none at this site                                                                                                                                                                                                                                                    |  |  |  |
| Walks/Trails          |   | Х              |   |   |                 | Χ   | many paths within the park which include several connections to the surrounding neighborhood and elementary school                                                                                                                                                   |  |  |  |
| Play Equipment        |   |                | Х |   | X               |     | new splash pad, swing set (4 swings), medium sized play structure with 2 slides, climbing and swinging bars, merry-go-round, small wooden balance beam                                                                                                               |  |  |  |
| Structures            |   |                | Х | l | X               |     | 2 small picnic structures: one brick structure west side (6th St) and one on east side (not as high quality), concession stand/announcer's box with restrooms, on northeast side of baseball field, maintenance shed by batting cages on west side of baseball field |  |  |  |
| Picnic Facilities     |   | X              |   |   | X               |     | 2 small picnic structures with 2 picnic tables in each, 2 grills by 6th St picnic structure, trash cans near picnic structures and dispersed throughout park                                                                                                         |  |  |  |
| <b>Drinking Water</b> |   |                |   | X |                 |     | no drinking fountain, hydrant spigot only near east side                                                                                                                                                                                                             |  |  |  |
| Restrooms             |   | X              |   | X |                 |     | restrooms are located in concession stand facility on northeast side of baseball field, 1 portable toilet near splash pad and batting cages                                                                                                                          |  |  |  |
| Parking               |   | Χ              |   | X |                 |     | gravel parking lot off of 6th Street (directly west of splash pad)                                                                                                                                                                                                   |  |  |  |
| Lighting              |   |                | Х |   | Х               |     | baseball field is lighted, and one light near picnic structure near 6th St                                                                                                                                                                                           |  |  |  |
| Benches               |   |                | Х |   |                 | Х   | many benches dispersed throughout park, buffalo bench (others located around town), swinging bench near playground, and 6 benches and 3 tables around splash pad                                                                                                     |  |  |  |
| Signage               | X |                |   | X |                 |     | 1 "Buffalo Park" sign at parking lot entrance off 6th St                                                                                                                                                                                                             |  |  |  |
| Miscellaneous         |   |                |   |   |                 |     | small stone memorial with flag, the park is located directly south of elementary school                                                                                                                                                                              |  |  |  |