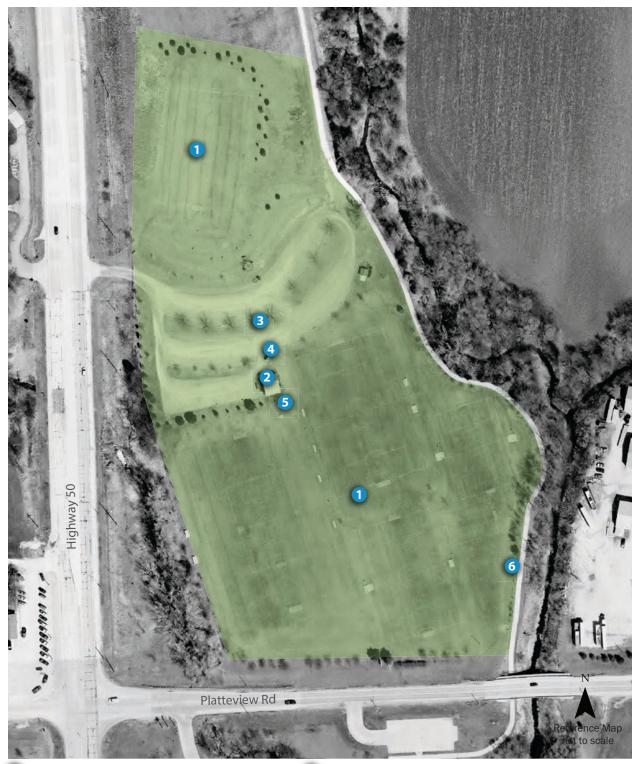

**Springfield Creek Trail & Recreation Area** 

Mini Park (3.8 acres)

| pringnen          | J | ) L             | CI | <b>\</b> | ıa                     | 11 ( | S, | Necreation Area                                                                                             | Mini Park (3.8 acres)                                                                                                                                                                                                                                                                                                                                                                                                                                                                                                                                                                                                                                                                                                                                                                                                                                                                                                                                                                                                                                                                                                                                                                                                                                                                                                                                                                                                                                                                                                                                                                                                                                                                                                                                                                                                                                                                                                                                                                                                                                                                                                          |  |  |
|-------------------|---|-----------------|----|----------|------------------------|------|----|-------------------------------------------------------------------------------------------------------------|--------------------------------------------------------------------------------------------------------------------------------------------------------------------------------------------------------------------------------------------------------------------------------------------------------------------------------------------------------------------------------------------------------------------------------------------------------------------------------------------------------------------------------------------------------------------------------------------------------------------------------------------------------------------------------------------------------------------------------------------------------------------------------------------------------------------------------------------------------------------------------------------------------------------------------------------------------------------------------------------------------------------------------------------------------------------------------------------------------------------------------------------------------------------------------------------------------------------------------------------------------------------------------------------------------------------------------------------------------------------------------------------------------------------------------------------------------------------------------------------------------------------------------------------------------------------------------------------------------------------------------------------------------------------------------------------------------------------------------------------------------------------------------------------------------------------------------------------------------------------------------------------------------------------------------------------------------------------------------------------------------------------------------------------------------------------------------------------------------------------------------|--|--|
| Park Component    |   | ndit<br>r/Fair/ |    |          | Capacity Under/At/Over |      | ı  | Notes                                                                                                       |                                                                                                                                                                                                                                                                                                                                                                                                                                                                                                                                                                                                                                                                                                                                                                                                                                                                                                                                                                                                                                                                                                                                                                                                                                                                                                                                                                                                                                                                                                                                                                                                                                                                                                                                                                                                                                                                                                                                                                                                                                                                                                                                |  |  |
| Vegetation        |   |                 | Х  | X        |                        |      |    | mowed turf, young trees, tree species are ident borders the park (along                                     |                                                                                                                                                                                                                                                                                                                                                                                                                                                                                                                                                                                                                                                                                                                                                                                                                                                                                                                                                                                                                                                                                                                                                                                                                                                                                                                                                                                                                                                                                                                                                                                                                                                                                                                                                                                                                                                                                                                                                                                                                                                                                                                                |  |  |
| Play Areas        |   |                 | Х  |          | X                      |      | 5  | somewhat open space for simple games but tree                                                               | s are dispersed throughout park                                                                                                                                                                                                                                                                                                                                                                                                                                                                                                                                                                                                                                                                                                                                                                                                                                                                                                                                                                                                                                                                                                                                                                                                                                                                                                                                                                                                                                                                                                                                                                                                                                                                                                                                                                                                                                                                                                                                                                                                                                                                                                |  |  |
| Sports Fields     |   |                 |    |          |                        |      |    | none at this site                                                                                           |                                                                                                                                                                                                                                                                                                                                                                                                                                                                                                                                                                                                                                                                                                                                                                                                                                                                                                                                                                                                                                                                                                                                                                                                                                                                                                                                                                                                                                                                                                                                                                                                                                                                                                                                                                                                                                                                                                                                                                                                                                                                                                                                |  |  |
| Sports Courts     |   |                 |    |          |                        |      |    | none at this site                                                                                           |                                                                                                                                                                                                                                                                                                                                                                                                                                                                                                                                                                                                                                                                                                                                                                                                                                                                                                                                                                                                                                                                                                                                                                                                                                                                                                                                                                                                                                                                                                                                                                                                                                                                                                                                                                                                                                                                                                                                                                                                                                                                                                                                |  |  |
| Walks/Trails      |   |                 | X  |          | X                      |      |    | currently the trail head for the Springfield Creel accessible, will become the location of the conrected in | nection to the MoPac Trail (trail                                                                                                                                                                                                                                                                                                                                                                                                                                                                                                                                                                                                                                                                                                                                                                                                                                                                                                                                                                                                                                                                                                                                                                                                                                                                                                                                                                                                                                                                                                                                                                                                                                                                                                                                                                                                                                                                                                                                                                                                                                                                                              |  |  |
| Play Equipment    |   |                 |    |          |                        |      |    | none at this site                                                                                           |                                                                                                                                                                                                                                                                                                                                                                                                                                                                                                                                                                                                                                                                                                                                                                                                                                                                                                                                                                                                                                                                                                                                                                                                                                                                                                                                                                                                                                                                                                                                                                                                                                                                                                                                                                                                                                                                                                                                                                                                                                                                                                                                |  |  |
| Structures        |   |                 |    |          |                        |      |    | none at this site                                                                                           |                                                                                                                                                                                                                                                                                                                                                                                                                                                                                                                                                                                                                                                                                                                                                                                                                                                                                                                                                                                                                                                                                                                                                                                                                                                                                                                                                                                                                                                                                                                                                                                                                                                                                                                                                                                                                                                                                                                                                                                                                                                                                                                                |  |  |
| Picnic Facilities |   |                 | Х  | X        |                        |      |    | 1 trash can, plenty of shade and mowed grass,                                                               | but no picnic tables or shelter                                                                                                                                                                                                                                                                                                                                                                                                                                                                                                                                                                                                                                                                                                                                                                                                                                                                                                                                                                                                                                                                                                                                                                                                                                                                                                                                                                                                                                                                                                                                                                                                                                                                                                                                                                                                                                                                                                                                                                                                                                                                                                |  |  |
| Drinking Water    |   |                 |    | X        |                        |      |    | none at this site                                                                                           |                                                                                                                                                                                                                                                                                                                                                                                                                                                                                                                                                                                                                                                                                                                                                                                                                                                                                                                                                                                                                                                                                                                                                                                                                                                                                                                                                                                                                                                                                                                                                                                                                                                                                                                                                                                                                                                                                                                                                                                                                                                                                                                                |  |  |
| Restrooms         |   |                 |    | X        |                        |      |    | none at this site                                                                                           |                                                                                                                                                                                                                                                                                                                                                                                                                                                                                                                                                                                                                                                                                                                                                                                                                                                                                                                                                                                                                                                                                                                                                                                                                                                                                                                                                                                                                                                                                                                                                                                                                                                                                                                                                                                                                                                                                                                                                                                                                                                                                                                                |  |  |
| Parking           |   |                 | Х  |          | X                      |      |    | 1 small bike rack, paved parking lot off of Platte stalls, ADA accessil                                     | The state of the s |  |  |
| Lighting          |   |                 |    |          |                        |      |    | none at this site                                                                                           |                                                                                                                                                                                                                                                                                                                                                                                                                                                                                                                                                                                                                                                                                                                                                                                                                                                                                                                                                                                                                                                                                                                                                                                                                                                                                                                                                                                                                                                                                                                                                                                                                                                                                                                                                                                                                                                                                                                                                                                                                                                                                                                                |  |  |
| Benches           |   |                 |    | X        |                        |      |    | none at this site                                                                                           |                                                                                                                                                                                                                                                                                                                                                                                                                                                                                                                                                                                                                                                                                                                                                                                                                                                                                                                                                                                                                                                                                                                                                                                                                                                                                                                                                                                                                                                                                                                                                                                                                                                                                                                                                                                                                                                                                                                                                                                                                                                                                                                                |  |  |
| Signage           |   |                 | Х  |          | X                      |      |    | informational sign with map, how to donate, and                                                             | d information about Springfield                                                                                                                                                                                                                                                                                                                                                                                                                                                                                                                                                                                                                                                                                                                                                                                                                                                                                                                                                                                                                                                                                                                                                                                                                                                                                                                                                                                                                                                                                                                                                                                                                                                                                                                                                                                                                                                                                                                                                                                                                                                                                                |  |  |
| Miscellaneous     |   |                 |    |          |                        |      |    | trail connects under Platteview Rd bridge to th                                                             | e Springfield Soccer Complex                                                                                                                                                                                                                                                                                                                                                                                                                                                                                                                                                                                                                                                                                                                                                                                                                                                                                                                                                                                                                                                                                                                                                                                                                                                                                                                                                                                                                                                                                                                                                                                                                                                                                                                                                                                                                                                                                                                                                                                                                                                                                                   |  |  |
|                   |   |                 |    |          |                        |      |    |                                                                                                             |                                                                                                                                                                                                                                                                                                                                                                                                                                                                                                                                                                                                                                                                                                                                                                                                                                                                                                                                                                                                                                                                                                                                                                                                                                                                                                                                                                                                                                                                                                                                                                                                                                                                                                                                                                                                                                                                                                                                                                                                                                                                                                                                |  |  |

### Springfield Creek Trail / Recreation Area

- 1 Identified Trees (Arboretum)
- 2 Parking
- 3 Springfield Creek Trail (MoPac Connection)
- 4 Small Bike Rack
- 5 Large Green Space

Urban Park Mini Park (.13 acres)