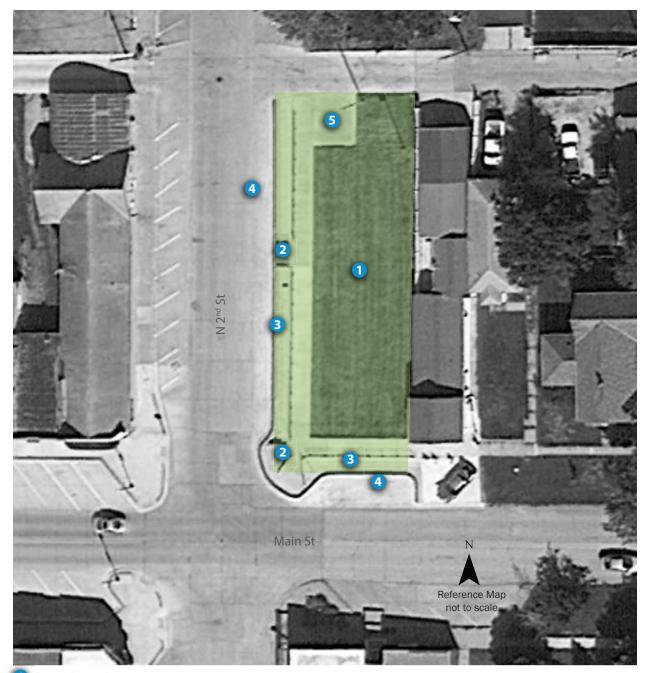

| Park Component    | ndit<br>r/Fair/ |   |   | Capacity Under/At/Over |  | Notes                                                                                                                                                                             |
|-------------------|-----------------|---|---|------------------------|--|-----------------------------------------------------------------------------------------------------------------------------------------------------------------------------------|
| Vegetation        |                 | Х | X |                        |  | mowed turf                                                                                                                                                                        |
| Play Areas        |                 | Х |   | X                      |  | small open space adequate for simple games                                                                                                                                        |
| Sports Fields     |                 |   |   |                        |  | none at this site                                                                                                                                                                 |
| Sports Courts     |                 |   |   |                        |  | none at this site                                                                                                                                                                 |
| Walks/Trails      |                 | X |   | X                      |  | sidewalks along 2nd St and Main St at street level and elevated park level, only ADA accessible from back alley entrance                                                          |
| Play Equipment    |                 |   |   |                        |  | none at this site                                                                                                                                                                 |
| Structures        |                 |   |   |                        |  | none at this site                                                                                                                                                                 |
| Picnic Facilities |                 |   | X |                        |  | none at this site                                                                                                                                                                 |
| Drinking Water    |                 |   | X |                        |  | none at this site                                                                                                                                                                 |
| Restrooms         |                 |   |   |                        |  | none at this site                                                                                                                                                                 |
| Parking           |                 | Х |   | X                      |  | street parking along 2nd St and Main St                                                                                                                                           |
| Lighting          |                 |   | X |                        |  | none at this site                                                                                                                                                                 |
| Benches           |                 |   | X |                        |  | concrete retaining wall around streetside outside edge serves as seating, but no traditional benches in park                                                                      |
| Signage           |                 |   | X |                        |  | none at this site                                                                                                                                                                 |
| Miscellaneous     |                 |   |   |                        |  | elevated above street level and accessed by corner steps and steps along 2nd St, railing surrounding park, infrastructure improvements to the park were completed August 30, 2013 |

#### **Urban Park**

- 1 Open Green Space
- 2 Stair Entrances
- 3 Cement Retaining Wall/Seating
- 4 Parking
- 5 Handicap Parking Space

Springfield Soccer Complex Sports Complex (14.6 used acres and 35.6 acres total)