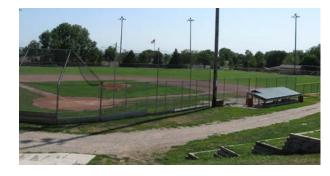

#### **Buffalo Park**

#### Community Park (10.65 acres)

| Dullalo I a           |   |                |   |   |                 |     | Community Fark (10.05 acres)                                                                                                                                                                                                                                         |  |  |  |
|-----------------------|---|----------------|---|---|-----------------|-----|----------------------------------------------------------------------------------------------------------------------------------------------------------------------------------------------------------------------------------------------------------------------|--|--|--|
| Park Component        |   | ndit<br>/Fair/ |   |   | apac<br>der/At/ | 100 | Notes                                                                                                                                                                                                                                                                |  |  |  |
| Vegetation            |   |                | X |   | Х               |     | mowed turf, mostly larger mature trees (deciduous and evergreen) and some medium trees                                                                                                                                                                               |  |  |  |
| Play Areas            |   | X              |   |   | X               |     | small areas with trees (west side of park) and one large open area (far east edge of park) for simple games                                                                                                                                                          |  |  |  |
| Sports Fields         |   |                | Х | X |                 |     | lighted baseball field, dugout facilities, batting cages, small bleachers and large retaining wall "bleachers," scoreboard                                                                                                                                           |  |  |  |
| Sports Courts         |   |                |   |   |                 |     | none at this site                                                                                                                                                                                                                                                    |  |  |  |
| Walks/Trails          |   | Х              |   |   |                 | Χ   | many paths within the park which include several connections to the surrounding neighborhood and elementary school                                                                                                                                                   |  |  |  |
| Play Equipment        |   |                | Х |   | X               |     | new splash pad, swing set (4 swings), medium sized play structure with 2 slides, climbing and swinging bars, merry-go-round, small wooden balance beam                                                                                                               |  |  |  |
| Structures            |   |                | Х | l | X               |     | 2 small picnic structures: one brick structure west side (6th St) and one on east side (not as high quality), concession stand/announcer's box with restrooms, on northeast side of baseball field, maintenance shed by batting cages on west side of baseball field |  |  |  |
| Picnic Facilities     |   | X              |   |   | X               |     | 2 small picnic structures with 2 picnic tables in each, 2 grills by 6th St picnic structure, trash cans near picnic structures and dispersed throughout park                                                                                                         |  |  |  |
| <b>Drinking Water</b> |   |                |   | X |                 |     | no drinking fountain, hydrant spigot only near east side                                                                                                                                                                                                             |  |  |  |
| Restrooms             |   | X              |   | X |                 |     | restrooms are located in concession stand facility on northeast side of baseball field, 1 portable toilet near splash pad and batting cages                                                                                                                          |  |  |  |
| Parking               |   | Χ              |   | X |                 |     | gravel parking lot off of 6th Street (directly west of splash pad)                                                                                                                                                                                                   |  |  |  |
| Lighting              |   |                | Х |   | Х               |     | baseball field is lighted, and one light near picnic structure near 6th St                                                                                                                                                                                           |  |  |  |
| Benches               |   |                | Х |   |                 | Х   | many benches dispersed throughout park, buffalo bench (others located around town), swinging bench near playground, and 6 benches and 3 tables around splash pad                                                                                                     |  |  |  |
| Signage               | X |                |   | X |                 |     | 1 "Buffalo Park" sign at parking lot entrance off 6th St                                                                                                                                                                                                             |  |  |  |
| Miscellaneous         |   |                |   |   |                 |     | small stone memorial with flag, the park is located directly south of elementary school                                                                                                                                                                              |  |  |  |

#### **Buffalo Park**

- 1 Parking
- 2 Splash Pad
- 3 Picnic Shelter
- 4 Play Structures
- 5 Pathways
- **6** Batting Cages
- 7 Memorial

- 8 Baseball Field
- 9 Concessions, Announcers Box and Restrooms
- 10 Retaining Wall "Bleachers"
- 11 Bleachers
- 12 Picnic Shelter
- 13 Large Open Green Space