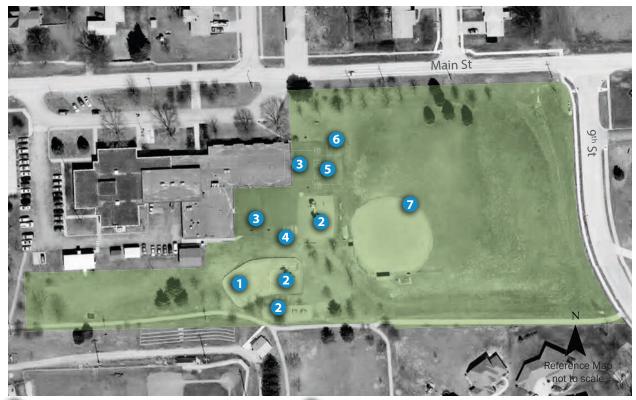

#### **Buffalo Park**

- 1 Parking
- 2 Splash Pad
- 3 Picnic Shelter
- 4 Play Structures
- 5 Pathways
- **6** Batting Cages
- 7 Memorial

- 8 Baseball Field
- 9 Concessions, Announcers Box and Restrooms
- 10 Retaining Wall "Bleachers"
- 11 Bleachers
- 12 Picnic Shelter
- 13 Large Open Green Space