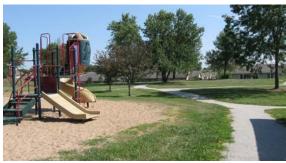

| Park Component    | Co | ndit<br>r/Fair/ |   |   | Capacity Under/At/Over |   | Notes                                                                                                                                   |
|-------------------|----|-----------------|---|---|------------------------|---|-----------------------------------------------------------------------------------------------------------------------------------------|
| Vegetation        |    | Х               |   | X |                        |   | mowed turf, trees along Main St and surrounding play structures                                                                         |
| Play Areas        |    | X               |   | X |                        |   | 4 four square games on pavement, 4 hopscotch games on pavement, small grass areas or large softball outfield for simple games           |
| Sports Fields     |    | Х               |   | X |                        |   | 1 softball field with covered dugouts, 2 small bleachers, no field boundary fence                                                       |
| Sports Courts     |    | X               |   |   | X                      |   | 4 basketball hoops but no painted lines, volleyball net in grass                                                                        |
| Walks/Trails      |    | Х               |   | X |                        |   | pathways along southern edge which connect to Buffalo Park, sidewalk along 9th St edge which leads to residential neighborhoods         |
| Play Equipment    |    |                 | Х |   |                        | X | 2 large play structures with slides and other features, 4 other small climbing structures, 2 large swing sets with a total of 16 swings |
| Structures        |    |                 | Х |   | X                      |   | none at this site except for the school and related structures                                                                          |
| Picnic Facilities |    |                 |   |   |                        |   | none at this site                                                                                                                       |
| Drinking Water    |    |                 |   |   |                        |   | none at this site                                                                                                                       |
| Restrooms         |    |                 |   |   |                        |   | none at this site                                                                                                                       |
| Parking           |    |                 | Х |   | Х                      |   | paved parking lot on west side of school building                                                                                       |
| Lighting          |    | X               |   | X |                        |   | lights attached to exterior of building for security purposes                                                                           |
| Benches           |    |                 | Х |   | X                      |   | 5 benches located throughout playground                                                                                                 |
| Signage           |    |                 | Х |   | X                      |   | 2 signs for Springfield Elementary School on building facing Main St                                                                    |
| Miscellaneous     |    |                 |   |   |                        |   | directly northeast of Buffalo Park                                                                                                      |

#### **Elementary Playground**

- 1 Swing Sets
- 2 Play Structures
- 3 Basketball Hoops
- 4 Hopscotch Game

- 5 Four Square Game
- 6 Volleyball Net
- 7 Softball/Baseball Field