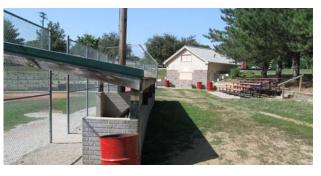

#### **Buffalo Park**

#### Community Park (10.65 acres)

| Dullalo I a           |   |                |   |   |                 |     | Community Fark (10.05 acres)                                                                                                                                                                                                                                         |  |  |  |
|-----------------------|---|----------------|---|---|-----------------|-----|----------------------------------------------------------------------------------------------------------------------------------------------------------------------------------------------------------------------------------------------------------------------|--|--|--|
| Park Component        |   | ndit<br>/Fair/ |   |   | apac<br>der/At/ | 100 | Notes                                                                                                                                                                                                                                                                |  |  |  |
| Vegetation            |   |                | X |   | Х               |     | mowed turf, mostly larger mature trees (deciduous and evergreen) and some medium trees                                                                                                                                                                               |  |  |  |
| Play Areas            |   | X              |   |   | X               |     | small areas with trees (west side of park) and one large open area (far east edge of park) for simple games                                                                                                                                                          |  |  |  |
| Sports Fields         |   |                | Х | X |                 |     | lighted baseball field, dugout facilities, batting cages, small bleachers and large retaining wall "bleachers," scoreboard                                                                                                                                           |  |  |  |
| Sports Courts         |   |                |   |   |                 |     | none at this site                                                                                                                                                                                                                                                    |  |  |  |
| Walks/Trails          |   | Х              |   |   |                 | Χ   | many paths within the park which include several connections to the surrounding neighborhood and elementary school                                                                                                                                                   |  |  |  |
| Play Equipment        |   |                | Х |   | X               |     | new splash pad, swing set (4 swings), medium sized play structure with 2 slides, climbing and swinging bars, merry-go-round, small wooden balance beam                                                                                                               |  |  |  |
| Structures            |   |                | Х | l | X               |     | 2 small picnic structures: one brick structure west side (6th St) and one on east side (not as high quality), concession stand/announcer's box with restrooms, on northeast side of baseball field, maintenance shed by batting cages on west side of baseball field |  |  |  |
| Picnic Facilities     |   | X              |   |   | X               |     | 2 small picnic structures with 2 picnic tables in each, 2 grills by 6th St picnic structure, trash cans near picnic structures and dispersed throughout park                                                                                                         |  |  |  |
| <b>Drinking Water</b> |   |                |   | X |                 |     | no drinking fountain, hydrant spigot only near east side                                                                                                                                                                                                             |  |  |  |
| Restrooms             |   | X              |   | X |                 |     | restrooms are located in concession stand facility on northeast side of baseball field, 1 portable toilet near splash pad and batting cages                                                                                                                          |  |  |  |
| Parking               |   | Χ              |   | X |                 |     | gravel parking lot off of 6th Street (directly west of splash pad)                                                                                                                                                                                                   |  |  |  |
| Lighting              |   |                | Х |   | Х               |     | baseball field is lighted, and one light near picnic structure near 6th St                                                                                                                                                                                           |  |  |  |
| Benches               |   |                | Х |   |                 | Х   | many benches dispersed throughout park, buffalo bench (others located around town), swinging bench near playground, and 6 benches and 3 tables around splash pad                                                                                                     |  |  |  |
| Signage               | X |                |   | X |                 |     | 1 "Buffalo Park" sign at parking lot entrance off 6th St                                                                                                                                                                                                             |  |  |  |
| Miscellaneous         |   |                |   |   |                 |     | small stone memorial with flag, the park is located directly south of elementary school                                                                                                                                                                              |  |  |  |

#### **Buffalo Park**

- 1 Parking
- 2 Splash Pad
- 3 Picnic Shelter
- 4 Play Structures
- 5 Pathways
- **6** Batting Cages
- 7 Memorial

- 8 Baseball Field
- 9 Concessions, Announcers Box and Restrooms
- 10 Retaining Wall "Bleachers"
- 11 Bleachers
- 12 Picnic Shelter
- 13 Large Open Green Space