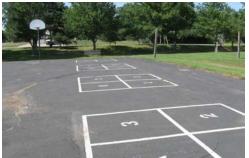

| Park Component    | Co | ndit<br>r/Fair/ |   |   | Capacity Under/At/Over |   | Notes                                                                                                                                   |
|-------------------|----|-----------------|---|---|------------------------|---|-----------------------------------------------------------------------------------------------------------------------------------------|
| Vegetation        |    | Х               |   | X |                        |   | mowed turf, trees along Main St and surrounding play structures                                                                         |
| Play Areas        |    | X               |   | X |                        |   | 4 four square games on pavement, 4 hopscotch games on pavement, small grass areas or large softball outfield for simple games           |
| Sports Fields     |    | Х               |   | X |                        |   | 1 softball field with covered dugouts, 2 small bleachers, no field boundary fence                                                       |
| Sports Courts     |    | X               |   |   | X                      |   | 4 basketball hoops but no painted lines, volleyball net in grass                                                                        |
| Walks/Trails      |    | Х               |   | X |                        |   | pathways along southern edge which connect to Buffalo Park, sidewalk along 9th St edge which leads to residential neighborhoods         |
| Play Equipment    |    |                 | Х |   |                        | X | 2 large play structures with slides and other features, 4 other small climbing structures, 2 large swing sets with a total of 16 swings |
| Structures        |    |                 | Х |   | X                      |   | none at this site except for the school and related structures                                                                          |
| Picnic Facilities |    |                 |   |   |                        |   | none at this site                                                                                                                       |
| Drinking Water    |    |                 |   |   |                        |   | none at this site                                                                                                                       |
| Restrooms         |    |                 |   |   |                        |   | none at this site                                                                                                                       |
| Parking           |    |                 | Х |   | Х                      |   | paved parking lot on west side of school building                                                                                       |
| Lighting          |    | X               |   | X |                        |   | lights attached to exterior of building for security purposes                                                                           |
| Benches           |    |                 | Х |   | X                      |   | 5 benches located throughout playground                                                                                                 |
| Signage           |    |                 | Х |   | X                      |   | 2 signs for Springfield Elementary School on building facing Main St                                                                    |
| Miscellaneous     |    |                 |   |   |                        |   | directly northeast of Buffalo Park                                                                                                      |

#### **Elementary Playground**

- 1 Swing Sets
- 2 Play Structures
- 3 Basketball Hoops
- 4 Hopscotch Game

- 5 Four Square Game
- 6 Volleyball Net
- 7 Softball/Baseball Field