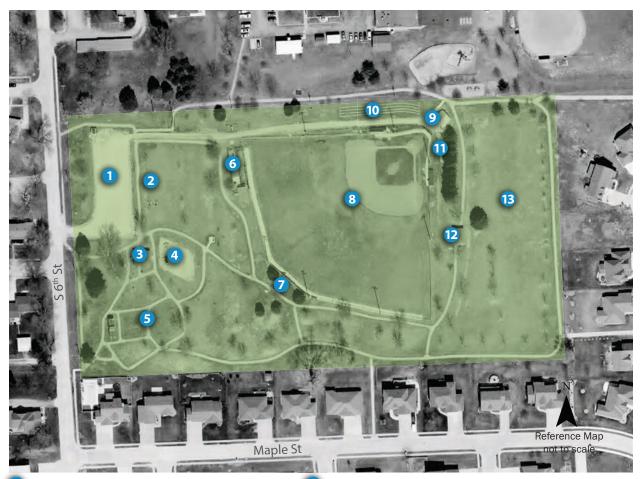

#### **Buffalo Park**

#### Community Park (10.65 acres)

| Dullalo I a           |   |                |   |   |                 |     | Community Fark (10.05 acres)                                                                                                                                                                                                                                         |  |  |  |
|-----------------------|---|----------------|---|---|-----------------|-----|----------------------------------------------------------------------------------------------------------------------------------------------------------------------------------------------------------------------------------------------------------------------|--|--|--|
| Park Component        |   | ndit<br>/Fair/ |   |   | apac<br>der/At/ | 100 | Notes                                                                                                                                                                                                                                                                |  |  |  |
| Vegetation            |   |                | X |   | Х               |     | mowed turf, mostly larger mature trees (deciduous and evergreen) and some medium trees                                                                                                                                                                               |  |  |  |
| Play Areas            |   | X              |   |   | X               |     | small areas with trees (west side of park) and one large open area (far east edge of park) for simple games                                                                                                                                                          |  |  |  |
| Sports Fields         |   |                | Х | X |                 |     | lighted baseball field, dugout facilities, batting cages, small bleachers and large retaining wall "bleachers," scoreboard                                                                                                                                           |  |  |  |
| Sports Courts         |   |                |   |   |                 |     | none at this site                                                                                                                                                                                                                                                    |  |  |  |
| Walks/Trails          |   | Х              |   |   |                 | Χ   | many paths within the park which include several connections to the surrounding neighborhood and elementary school                                                                                                                                                   |  |  |  |
| Play Equipment        |   |                | Х |   | X               |     | new splash pad, swing set (4 swings), medium sized play structure with 2 slides, climbing and swinging bars, merry-go-round, small wooden balance beam                                                                                                               |  |  |  |
| Structures            |   |                | Х | l | X               |     | 2 small picnic structures: one brick structure west side (6th St) and one on east side (not as high quality), concession stand/announcer's box with restrooms, on northeast side of baseball field, maintenance shed by batting cages on west side of baseball field |  |  |  |
| Picnic Facilities     |   | X              |   |   | X               |     | 2 small picnic structures with 2 picnic tables in each, 2 grills by 6th St picnic structure, trash cans near picnic structures and dispersed throughout park                                                                                                         |  |  |  |
| <b>Drinking Water</b> |   |                |   | X |                 |     | no drinking fountain, hydrant spigot only near east side                                                                                                                                                                                                             |  |  |  |
| Restrooms             |   | X              |   | X |                 |     | restrooms are located in concession stand facility on northeast side of baseball field, 1 portable toilet near splash pad and batting cages                                                                                                                          |  |  |  |
| Parking               |   | Χ              |   | X |                 |     | gravel parking lot off of 6th Street (directly west of splash pad)                                                                                                                                                                                                   |  |  |  |
| Lighting              |   |                | Х |   | Х               |     | baseball field is lighted, and one light near picnic structure near 6th St                                                                                                                                                                                           |  |  |  |
| Benches               |   |                | Х |   |                 | Х   | many benches dispersed throughout park, buffalo bench (others located around town), swinging bench near playground, and 6 benches and 3 tables around splash pad                                                                                                     |  |  |  |
| Signage               | X |                |   | X |                 |     | 1 "Buffalo Park" sign at parking lot entrance off 6th St                                                                                                                                                                                                             |  |  |  |
| Miscellaneous         |   |                |   |   |                 |     | small stone memorial with flag, the park is located directly south of elementary school                                                                                                                                                                              |  |  |  |

#### **Buffalo Park**

- 1 Parking
- 2 Splash Pad
- 3 Picnic Shelter
- 4 Play Structures
- 5 Pathways
- **6** Batting Cages
- 7 Memorial

- 8 Baseball Field
- 9 Concessions, Announcers Box and Restrooms
- 10 Retaining Wall "Bleachers"
- 11 Bleachers
- 12 Picnic Shelter
- 13 Large Open Green Space