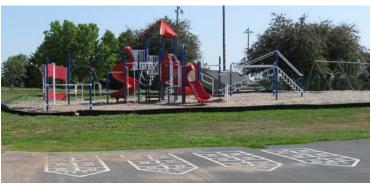

| Park Component    | Co | ndit<br>r/Fair/ |   |   | Capacity Under/At/Over |   | Notes                                                                                                                                   |
|-------------------|----|-----------------|---|---|------------------------|---|-----------------------------------------------------------------------------------------------------------------------------------------|
| Vegetation        |    | Х               |   | X |                        |   | mowed turf, trees along Main St and surrounding play structures                                                                         |
| Play Areas        |    | X               |   | X |                        |   | 4 four square games on pavement, 4 hopscotch games on pavement, small grass areas or large softball outfield for simple games           |
| Sports Fields     |    | Х               |   | X |                        |   | 1 softball field with covered dugouts, 2 small bleachers, no field boundary fence                                                       |
| Sports Courts     |    | X               |   |   | X                      |   | 4 basketball hoops but no painted lines, volleyball net in grass                                                                        |
| Walks/Trails      |    | Х               |   | X |                        |   | pathways along southern edge which connect to Buffalo Park, sidewalk along 9th St edge which leads to residential neighborhoods         |
| Play Equipment    |    |                 | Х |   |                        | X | 2 large play structures with slides and other features, 4 other small climbing structures, 2 large swing sets with a total of 16 swings |
| Structures        |    |                 | Х |   | X                      |   | none at this site except for the school and related structures                                                                          |
| Picnic Facilities |    |                 |   |   |                        |   | none at this site                                                                                                                       |
| Drinking Water    |    |                 |   |   |                        |   | none at this site                                                                                                                       |
| Restrooms         |    |                 |   |   |                        |   | none at this site                                                                                                                       |
| Parking           |    |                 | Х |   | Х                      |   | paved parking lot on west side of school building                                                                                       |
| Lighting          |    | X               |   | X |                        |   | lights attached to exterior of building for security purposes                                                                           |
| Benches           |    |                 | Х |   | X                      |   | 5 benches located throughout playground                                                                                                 |
| Signage           |    |                 | Х |   | X                      |   | 2 signs for Springfield Elementary School on building facing Main St                                                                    |
| Miscellaneous     |    |                 |   |   |                        |   | directly northeast of Buffalo Park                                                                                                      |

#### **Elementary Playground**

- 1 Swing Sets
- 2 Play Structures
- 3 Basketball Hoops
- 4 Hopscotch Game

- 5 Four Square Game
- 6 Volleyball Net
- 7 Softball/Baseball Field